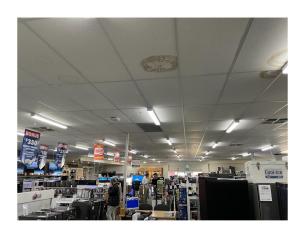

### **Energy Efficient LED Lights**

### uses up to 90% less energy

#### Benefits of Upgrade

- Uses up to 90% less energy
- Eco Friendly (reduces emissions)
- Longer Service Life
- Emits Less Heat
- Mercury Free
- Offers High Quality Light Output