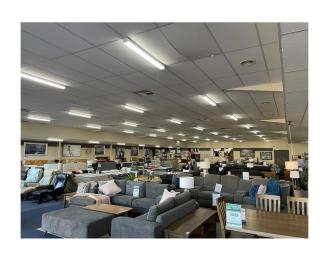

### **Energy Efficient LED Lights**

### uses up to 90% less energy

#### Benefits of Upgrade

- Uses up to 90% less energy
- Eco Friendly (reduces emissions)
- Longer Service Life
- Emits Less Heat
- Mercury Free
- Offers High Quality Light Output