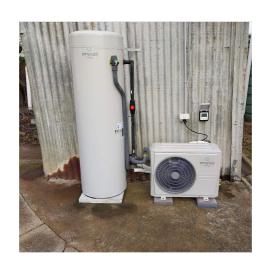

## Upgrade to an

**Energy Efficient Heat Pump** 

uses up to 80% less energy

## Benefits of Upgrade

- Uses up to 80% less energy
- Eco Friendly (reduces emissions)
- Longer Service Life
- Very Low Operating Cost
- Extremely Quiet
- Low Maintenance

## **Product Specification Sheet:**

| Product Name                  | Vortex               |
|-------------------------------|----------------------|
| Model                         | EG-290FRC            |
| Design                        | Split System         |
| Tank Capacity                 | 290L                 |
| Work Type                     | Commercial           |
| Heating Capacity (Watts)      | 3750                 |
| Input Power (Watts)           | 750                  |
| СОР                           | 5                    |
| Recovery Rate                 | 71.7                 |
| 1 <sup>st</sup> Hour Delivery | 318                  |
| Element                       | No                   |
| People @50lt/day              | 4-7                  |
| Condenser                     | Micro-Channel        |
| Configuration                 | Split                |
| Fittings                      | 20mm / G 3 / 4       |
| Sound Level (dB)              | 47                   |
| Refrigerant                   | R290                 |
| Daily Water Temp ( °C )       | 55                   |
| Once Weekly Water Temp ( °C ) | 65                   |
| Max Water Temp ( °C )         | 75                   |
| Tank Size (mm) H x D          | 1850 x 570           |
| Heat Pump Size (mm) H x W x D | 545 x 780 x 276      |
| Operating Range ( °C )        | From -7 to +43       |
| Power Supply                  | 220-240 / 50         |
| Designed                      | Australia            |
| Condenser Connection          | One – Shot Couplings |
| Ocean Mark                    | OMK32183_04          |
| Water Mark                    | WM-032183_04         |