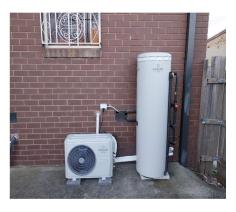

# **Energy Efficient Heat Pump**

# **Product Specification Sheet:**

| Product Name                  | Cyclone              |
|-------------------------------|----------------------|
| Model                         | EG-215FR             |
| Design                        | Split System         |
| Tank Capacity                 | 215L                 |
| Work Type                     | Residential          |
| Heating Capacity (Watts)      | 3150                 |
| Input Power (Watts)           | 630                  |
| СОР                           | 5                    |
| Recovery Rate                 | 67.7                 |
| 1 <sup>st</sup> Hour Delivery | 243                  |
| Element                       | No                   |
| People @50lt/day              | 2-5                  |
| Condenser                     | Micro-Channel        |
| Configuration                 | Split                |
| Fittings                      | 20mm / G 3 / 4       |
| Sound Level (dB)              | 47                   |
| Refrigerant                   | R290                 |
| Daily Water Temp ( °C )       | 65                   |
| Once Weekly Water Temp ( °C ) | N/A                  |
| Max Water Temp ( °C )         | 75                   |
| Tank Size (mm) H x D          | 1815 x 510           |
| Heat Pump Size (mm) H x W x D | 545 x 780 x 276      |
| Operating Range ( °C )        | From -7 to +43       |
| Power Supply                  | 220-240 / 50         |
| Designed                      | Australia            |
| Condenser Connection          | One – Shot Couplings |
| Ocean Mark                    | ОМК32183_04          |
| Water Mark                    | WM-032183_04         |