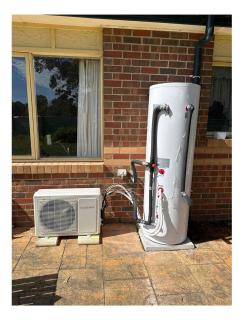

# **Energy Efficient Heat Pump**

# **Product Specification Sheet:**

| Product Name                  | Cyclone              |
|-------------------------------|----------------------|
| Model                         | EG-215FR             |
| Design                        | Split System         |
| Tank Capacity                 | 215L                 |
| Work Type                     | Residential          |
| Heating Capacity (Watts)      | 3150                 |
| Input Power (Watts)           | 630                  |
| СОР                           | 5                    |
| Recovery Rate                 | 67.7                 |
| 1 <sup>st</sup> Hour Delivery | 243                  |
| Element                       | No                   |
| People @50lt/day              | 2-5                  |
| Condenser                     | Micro-Channel        |
| Configuration                 | Split                |
| Fittings                      | 20mm / G 3 / 4       |
| Sound Level (dB)              | 47                   |
| Refrigerant                   | R290                 |
| Daily Water Temp ( °C )       | 65                   |
| Once Weekly Water Temp ( °C ) | N/A                  |
| Max Water Temp ( °C )         | 75                   |
| Tank Size (mm) H x D          | 1815 x 510           |
| Heat Pump Size (mm) H x W x D | 545 x 780 x 276      |
| Operating Range ( °C )        | From -7 to +43       |
| Power Supply                  | 220-240 / 50         |
| Designed                      | Australia            |
| Condenser Connection          | One – Shot Couplings |
| Ocean Mark                    | ОМК32183_04          |
| Water Mark                    | WM-032183_04         |